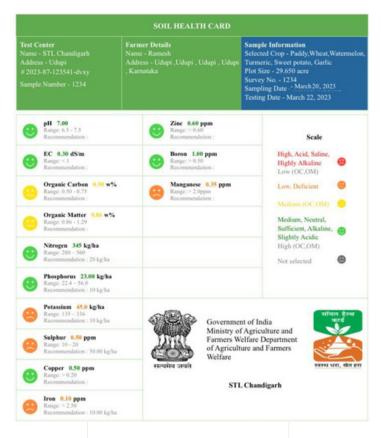

# Sample Soil Health Card

| Crop       | Soil Conditioner /<br>Amendment | Macronutrient Fertilizer (in<br>Kg/Bag)                                                                                  | Micronutrient Fertilizer                                                                                                             |
|------------|---------------------------------|--------------------------------------------------------------------------------------------------------------------------|--------------------------------------------------------------------------------------------------------------------------------------|
| Paddy      |                                 | DAP (50 Kg/Bag) - 5 bags<br>and 11.00 kgs<br>MOP (50 Kg/Bag) - 4 bags<br>Urea (45 Kg/Bag) - 9 bags<br>and 14.40 kgs      | Ferrous sulphate heptahydrate (50 Kg/Bag) - 12 bags and 15.50 kgs<br>Bentonite sulphur (1 Kg/Bag) - 6666<br>bags and 670.00 grams    |
| Wheat      |                                 | DAP (50 Kg/Bag) - 39<br>bags and 6.50 kgs<br>MOP (50 Kg/Bag) - 25<br>bags<br>Urea (45 Kg/Bag) - 40<br>bags and 43.20 kgs | Ferrous sulphate heptahydrate (50 Kg/Bag) - 12 bags and 15.50 kgs<br>Bentonite sulphur (1 Kg/Bag) - 6666<br>bags and 670.00 grams    |
| Watermelon |                                 | DAP (50 Kg/Bag) - 45<br>bags and 45.50 kgs<br>MOP (50 Kg/Bag) - 55<br>bags<br>Urca (45 Kg/Bag) - 38<br>bags and 0.45 kgs | Ferrous sulphate heptahydrate (50 Kg/Bag) - 12 bags and 15.50 kgs<br>Bentonite sulphur (1 Kg/Bag) - 6666<br>bags and 670.00 grams    |
| Turmeric   |                                 | DAP (50 Kg/Bag) - 5 bags<br>and 11.00 kgs<br>MOP (50 Kg/Bag) - 4 bags<br>Urea (45 Kg/Bag) - 9 bags<br>and 14.40 kgs      | Ferrous sulphate heptahydrate (50 Kg/Bag) - 12 bags and 15.50 kgs<br>Bentonite sulphur (1 Kg/Bag) - 6666<br>bags and 670.00 grams    |
| Sweet      |                                 | DAP (50 Kg/Bag) - 5 bags<br>and 11.00 kgs<br>MOP (50 Kg/Bag) - 4 bags<br>Urea (45 Kg/Bag) - 9 bags<br>and 14.40 kgs      | Ferrous sulphate heptahydrate (50 Kg/Bag) - 12 bags and 15.50 kgs<br>Bentonite sulphur (1 Kg/Bag) - 6666<br>bags and 670.00 grams    |
| Garlic     |                                 | DAP (50 Kg/Bag) - 5 bags<br>and 11.00 kgs<br>MOP (50 Kg/Bag) - 4 bags<br>Urea (45 Kg/Bag) - 9 bags<br>and 14.40 kgs      | Ferrous sulphate heptahydrate (50<br>Kg/Bag) - 12 bags and 15.50 kgs<br>Bentonite sulphur (1 Kg/Bag) - 6660<br>bags and 670.00 grams |