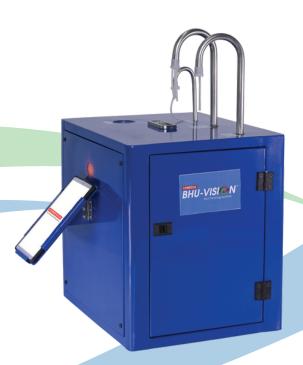

**BHU-Vision** (Rapid Automated Soil Analysis Apparatus)- an automated soil analysis system for use in agriculture that is designed to test soil nutrient content and generate a customized fertilizer recommendation on the go.

BHU-Vision device (licensed manufactured and marketed by himedia) is developed by Indian Institute of Rice Research (ICAR – IIRR)in a joint venture with **Krishitantra**. The product is validated and jointly developed by 12 scientists of various ICAR institute across India along with Krishitantra team. The accuracy of BHU-Vision is found to be nearly 95% accurate in comparison with conventional methods.

## **BHU-Vision Device - Product Specification**

| Dimensions               |                                                                                                                                                                                                                                           |
|--------------------------|-------------------------------------------------------------------------------------------------------------------------------------------------------------------------------------------------------------------------------------------|
| Overall length           | 450mm                                                                                                                                                                                                                                     |
| Overall width            | 370 mm                                                                                                                                                                                                                                    |
| Overall height           | 440 mm                                                                                                                                                                                                                                    |
| Weight                   |                                                                                                                                                                                                                                           |
| Weight without chemicals | 12.55 Kg                                                                                                                                                                                                                                  |
| Power                    |                                                                                                                                                                                                                                           |
| Voltage                  | 230V AC/ 12 V DC                                                                                                                                                                                                                          |
| Wattage                  | 24 W                                                                                                                                                                                                                                      |
| Operating Temperature    | 22-40 Deg. Celsius (for chemicals)                                                                                                                                                                                                        |
| Storage Temperature      | 25-30 Deg. Celsius (with chemicals)<br>15-40 Deg. Celsius (without chemicals)                                                                                                                                                             |
| Accessories              | Power Supply, EC electrode, pH electrode, weighing scale,<br>2 Beakers, 3 x 60ml bottles, 3 x 125ml bottles, 3 funnels, 125 ml<br>dropping bottle, 2 x 15ml centrifugal tubes, Controlling Tab,<br>Filter Papers                          |
| Chemical Reagents        | Nitrogen-A sachet, Nitrogen-B sachet, Nitrogen-C,<br>Nitrogen-D, Phosphorous, Potassium, Sulfur, Micro-<br>nutrients-A, Micro-nutrients-B, Micro-nutrients-B salt,<br>Organic Carbon-A, Organic Carbon-B, EC buffer, pH<br>buffer (4 & 7) |